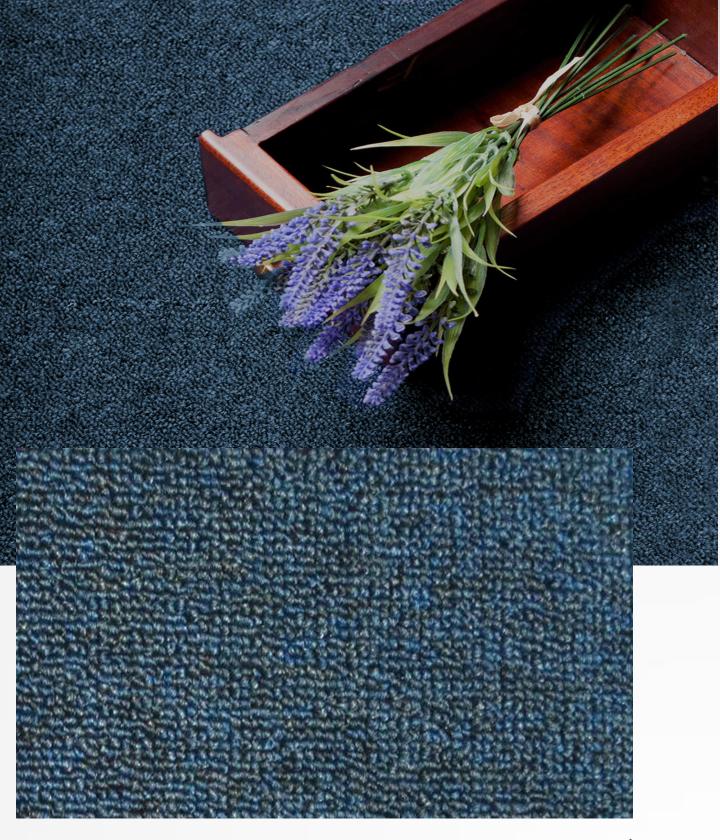

LEVEL LOOP COLLECTION

# RUSH

Commercial Carpet

#### BEUTY BY COLOUR-

Hego has been in the carpet business a long time. We've spent that long history pushing innovation and techniques, meaning our 21st century carpets are both beautiful and very hardwearing. No other floorcovering feels as luxurious every day. Our current carpets have sustainability and the power it has to transform a space.



Hego

## R-1001-GREY



#### R-1002-CHARCOAL





R-1003-OCEAN BLUE

#### R-1004-BEIGE





R-1005-GINGER

Hego

### R-1006-RED



## HEGO RUSH

#### **Technical Specifications**

Fiber - Polypropylene BCF

Construction - Level Loop

Dye Method - Solution Dyed

Pile Height - 4 mm

Pile Weight - 480 Gr / M2

Primary Backing - Woven Polypropylene

Second Backing - Action Back

Standard Roll Width - 4 Meter

Standard Roll Width - 35- 40 Meter



















Heat Insulation



Anti-Static



Water-Proof



Wear proof



Anti-Flammable

Hego

hego.com.au