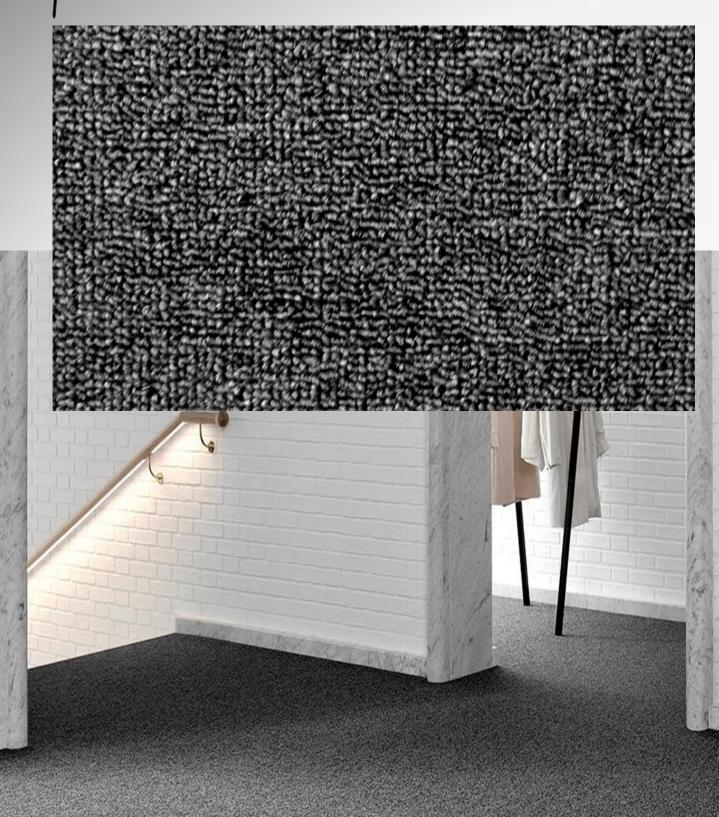

LEVEL LOOP COLLECTION

# RUSH

Commercial Carpet

#### BEUTY BY COLOUR-

Hego has been in the carpet business a long time. We've spent that long history pushing innovation and techniques, meaning our 21st century carpets are both beautiful and very hardwearing. No other floorcovering feels as luxurious every day. Our current carpets have sustainability and the power it has to transform a space.



Hego

## R-1001-GREY



#### R-1002-CHARCOAL





R-1003-OCEAN BLUE

#### R-1004-BEIGE





R-1005-GINGER

Hego

### R-1006-RED



## HEGO RUSH

#### **Technical Specifications**

Fiber - Polypropylene BCF

Construction - Level Loop

Dye Method - Solution Dyed

Pile Height - 4 mm

Pile Weight - 480 Gr / M2

Primary Backing - Woven Polypropylene

Second Backing - Action Back

Standard Roll Width - 4 Meter

Standard Roll Width - 35- 40 Meter



















Heat Insulation



Anti-Static



Water-Proof



Wear proof



Anti-Flammable

Hego

hego.com.au