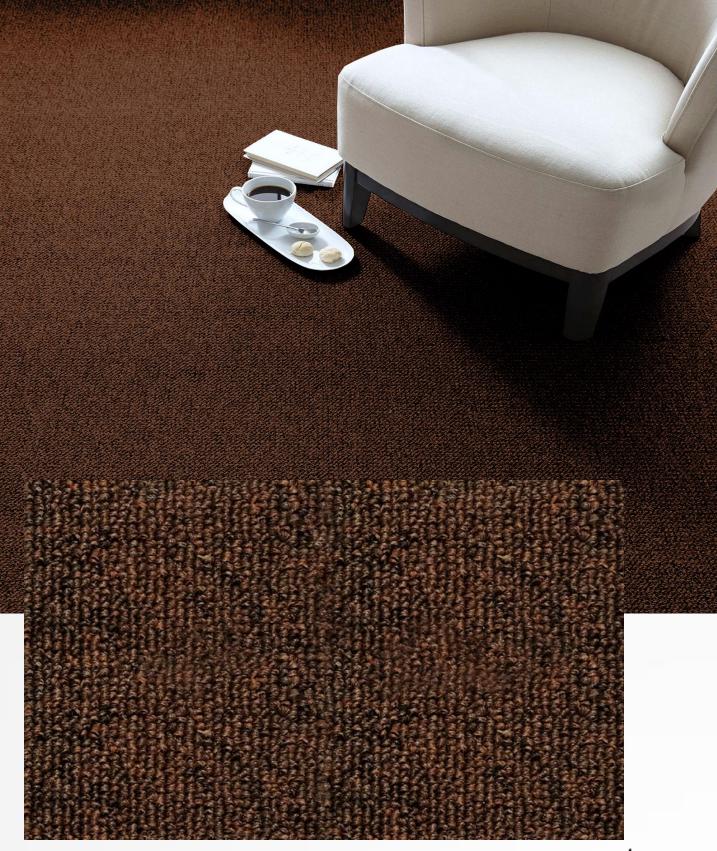

LEVEL LOOP COLLECTION

# RUSH

Commercial Carpet

#### BEUTY BY COLOUR-

Hego has been in the carpet business a long time. We've spent that long history pushing innovation and techniques, meaning our 21st century carpets are both beautiful and very hardwearing. No other floorcovering feels as luxurious every day. Our current carpets have sustainability and the power it has to transform a space.



Hego

## R-1001-GREY



#### R-1002-CHARCOAL





R-1003-OCEAN BLUE

#### R-1004-BEIGE





R-1005-GINGER

Hego

### R-1006-RED



## HEGO RUSH

#### **Technical Specifications**

Fiber - Polypropylene BCF

Construction - Level Loop

Dye Method - Solution Dyed

Pile Height - 4 mm

Pile Weight - 480 Gr / M2

Primary Backing - Woven Polypropylene

Second Backing - Action Back

Standard Roll Width - 4 Meter

Standard Roll Width - 35- 40 Meter



















Heat Insulation



Anti-Static



Water-Proof



Wear proof



Anti-Flammable

Hego

hego.com.au