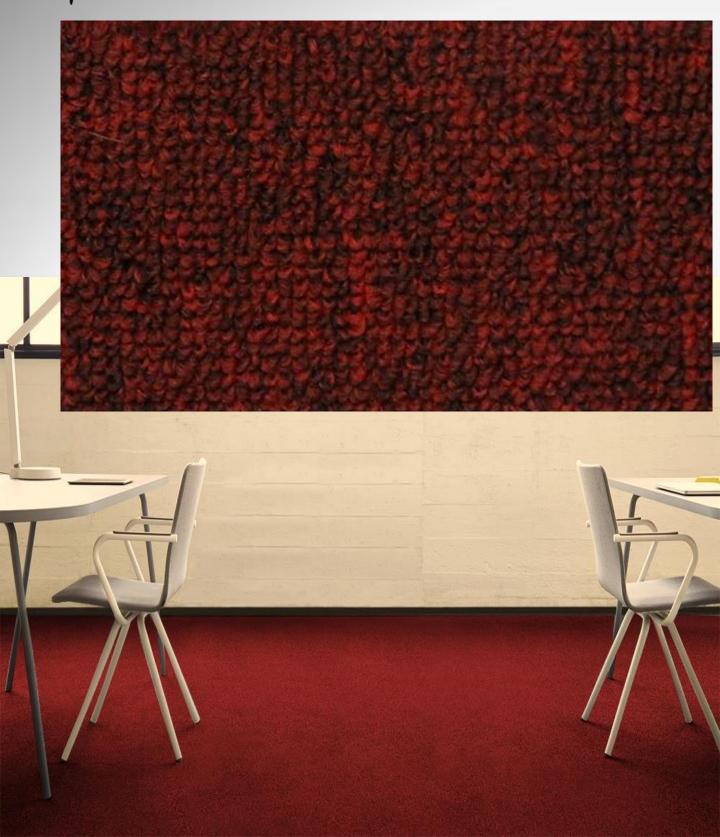

LEVEL LOOP COLLECTION

# RUSH

Commercial Carpet

#### BEUTY BY COLOUR-

Hego has been in the carpet business a long time. We've spent that long history pushing innovation and techniques, meaning our 21st century carpets are both beautiful and very hardwearing. No other floorcovering feels as luxurious every day. Our current carpets have sustainability and the power it has to transform a space.



Hego

## R-1001-GREY



#### R-1002-CHARCOAL





R-1003-OCEAN BLUE

#### R-1004-BEIGE





R-1005-GINGER

Hego

### R-1006-RED



## HEGO RUSH

#### **Technical Specifications**

Fiber - Polypropylene BCF

Construction - Level Loop

Dye Method - Solution Dyed

Pile Height - 4 mm

Pile Weight - 480 Gr / M2

Primary Backing - Woven Polypropylene

Second Backing - Action Back

Standard Roll Width - 4 Meter

Standard Roll Width - 35- 40 Meter



















Heat Insulation



Anti-Static



Water-Proof



Wear proof



Anti-Flammable

Hego

hego.com.au