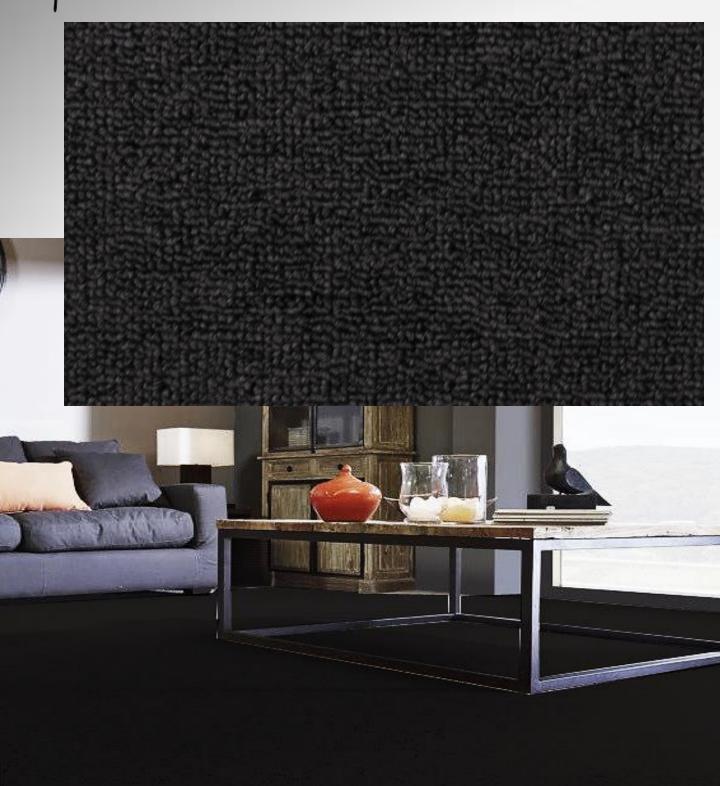

LEVEL LOOP COLLECTION

# RUSH

Commercial Carpet

#### BEUTY BY COLOUR-

Hego has been in the carpet business a long time. We've spent that long history pushing innovation and techniques, meaning our 21st century carpets are both beautiful and very hardwearing. No other floorcovering feels as luxurious every day. Our current carpets have sustainability and the power it has to transform a space.



Hego

## R-1001-GREY



#### R-1002-CHARCOAL





R-1003-OCEAN BLUE

#### R-1004-BEIGE





R-1005-GINGER

Hego

### R-1006-RED



## HEGO RUSH

#### **Technical Specifications**

Fiber - Polypropylene BCF

Construction - Level Loop

Dye Method - Solution Dyed

Pile Height - 4 mm

Pile Weight - 480 Gr / M2

Primary Backing - Woven Polypropylene

Second Backing - Action Back

Standard Roll Width - 4 Meter

Standard Roll Width - 35- 40 Meter



















Heat Insulation



Anti-Static



Water-Proof



Wear proof



Anti-Flammable

Hego

hego.com.au