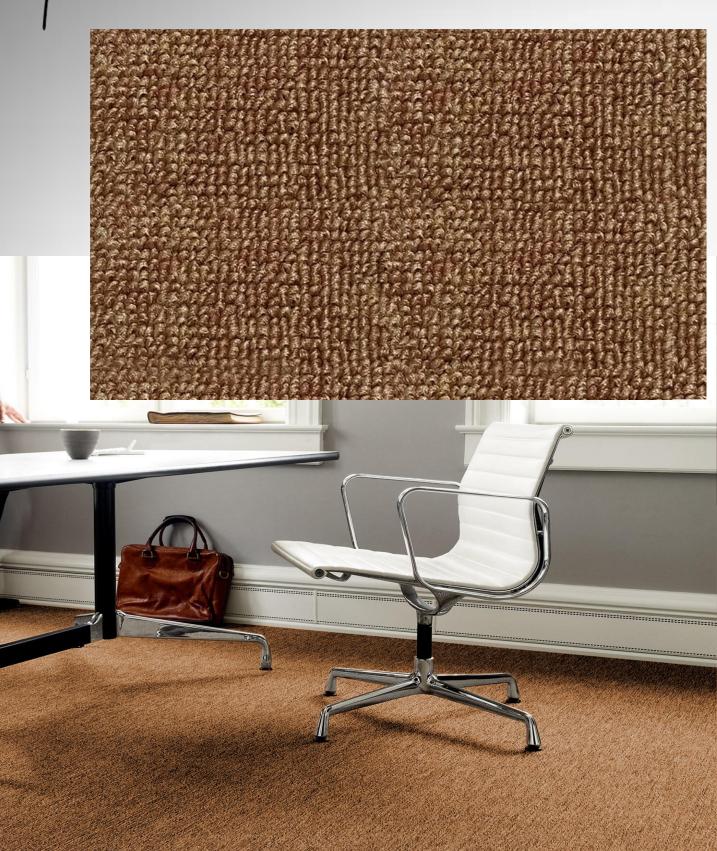

LEVEL LOOP COLLECTION

# RUSH

Commercial Carpet

#### BEUTY BY COLOUR-

Hego has been in the carpet business a long time. We've spent that long history pushing innovation and techniques, meaning our 21st century carpets are both beautiful and very hardwearing. No other floorcovering feels as luxurious every day. Our current carpets have sustainability and the power it has to transform a space.



Hego

## R-1001-GREY



#### R-1002-CHARCOAL





R-1003-OCEAN BLUE

#### R-1004-BEIGE





R-1005-GINGER

Hego

### R-1006-RED



## HEGO RUSH

#### **Technical Specifications**

Fiber - Polypropylene BCF

Construction - Level Loop

Dye Method - Solution Dyed

Pile Height - 4 mm

Pile Weight - 480 Gr / M2

Primary Backing - Woven Polypropylene

Second Backing - Action Back

Standard Roll Width - 4 Meter

Standard Roll Width - 35- 40 Meter



















Heat Insulation



Anti-Static



Water-Proof



Wear proof



Anti-Flammable

Hego

hego.com.au