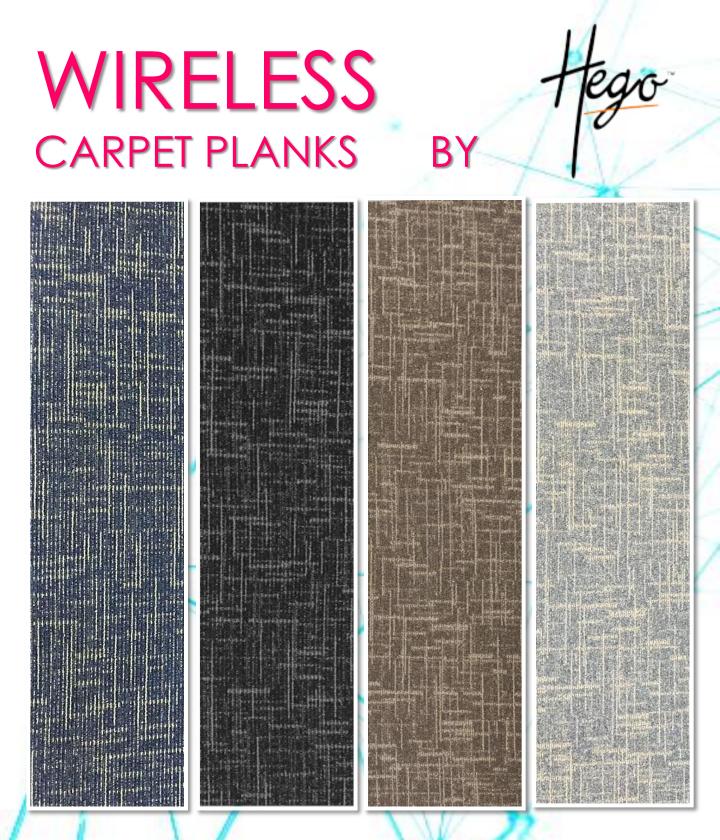

Wireless Carpet Planks

Hego

Our new 25cm x 100cm planks from Wireless Series bring new share and balance to carpet tile, giving you new power to create fresh, exciting floor designs.

## W-773 BLUE

W-773 BLUE in combination with HEGO highlighter carpet tiles