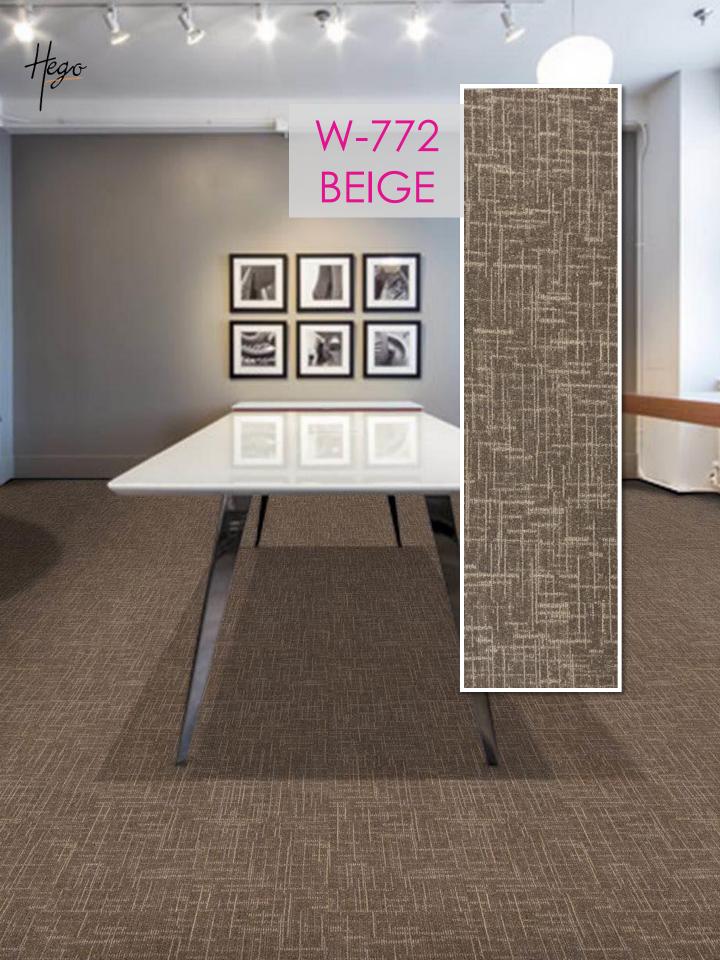

s, or work and activity zones. And this is just the beginning!

## STAY CONNECTED TO THE FLOOR



# A shape that's better a hiding seams.

Want the benefits of carp tile without the look of carp tile? Use skinny planks, sam style and colour, laid in a ashlar pattern. They'll bler near seamlessly across the floor, giving you the benefit of modularity and the continuous look broadloom.

.....

W-770

BLACK

W-770 BLACK in combination with HEGO highlighter carpet tiles

PRISMATIO

1

Hego



### Pattern Movement

Inspired by textiles, HEGO's Wireless Collection brings a distinctive, handcrafted feel to a broad array of interior projects. Whether used as a simple, neutral background or

combined to create diversity and movement,

> W-771 GREY in combination with HEGO highlighter carpet tiles



# Planks or squares, our tiles all work together.

In addition to 25cm x 100cm planks, the HEGO carpet tile ranges includes another 25 cmx 100cm planks & 50cm squares. All work together in any combination, giving you a carpet tile design platform with unparalleled options.

15

W-772 BEIGE in combination with HEGO highlighter carpet tiles

Hego

## W-773 BLUE





### A soft hard surface.

Love the look of wood plank flooring? Think luxury vinyl plank flooring is stunning? Patterns—like herringbone or ashlar— make them appealing. You get the same patterning possibilities with HEGO;s carpet planks. You also get floor covering that's soft, quiet and much more economical than hard surfaces.

W-773 BLUE in combination with HEGO highlighter carpet tiles

## WIRELESS CARPET TILE

### **Technic