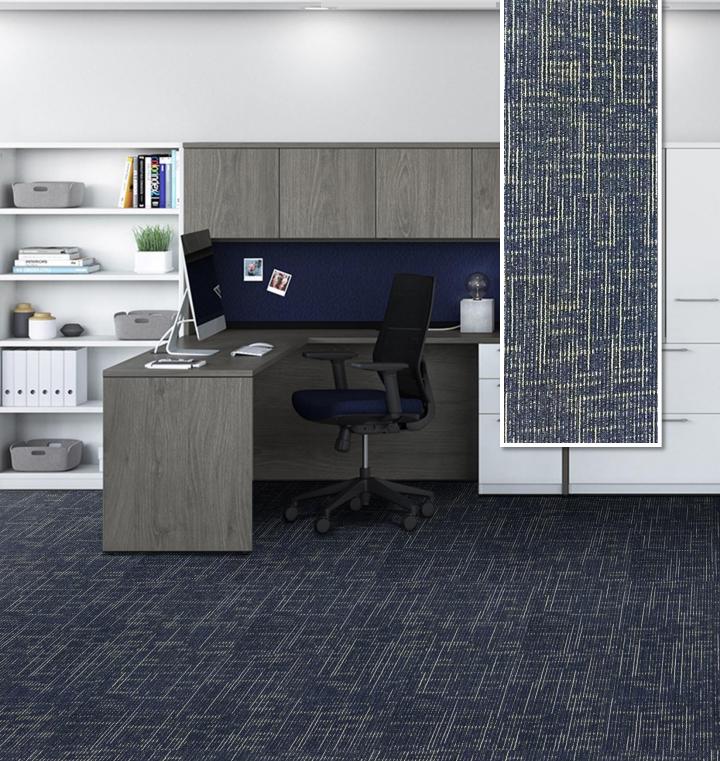

nuous look broadloom.

.....

W-770

BLACK

W-770 BLACK in combination with HEGO highlighter carpet tiles

PRISMATIO

1

Hego



### Pattern Movement

Inspired by textiles, HEGO's Wireless Collection brings a distinctive, handcrafted feel to a broad array of interior projects. Whether used as a simple, neutral background or

combined to create diversity and movement,

> W-771 GREY in combination with HEGO highlighter carpet tiles



# Planks or squares, our tiles all work together.

In addition to 25cm x 100cm planks, the HEGO carpet tile ranges includes another 25 cmx 100cm planks & 50cm squares. All work together in any combination, giving you a carpet tile design platform with unparalleled options.

15

W-772 BEIGE in combination with HEGO highlighter carpet tiles

Hego

## W-773 BLUE





### A soft hard surface.

Love the look of wood plank flooring? Think luxury vinyl plank flooring is stunning? Patterns—like herringbone or ashlar— make them appealing. You get the same patterning possibilities with HEGO;s carpet planks. You also get floor covering that's soft, quiet and much more economical than hard surfaces.

W-773 BLUE in combination with HEGO highlighter carpet tiles

## WIRELESS CARPET TILE

### **Technical Specifications**

Construction -Tufted Level Loop Material -100% Polypropylene Pile Weight -550 GSM Pile Height -4 mm Primary Backing -Non Woven Backing -Bitumen Backing Size -25cm x 100cm Qty. in Box -6 Sq. Meter (64.56 Sq. Ft.)

Plank Installation Guide





Random Drop





Herringbone

Brick







#### www.hego.co.in