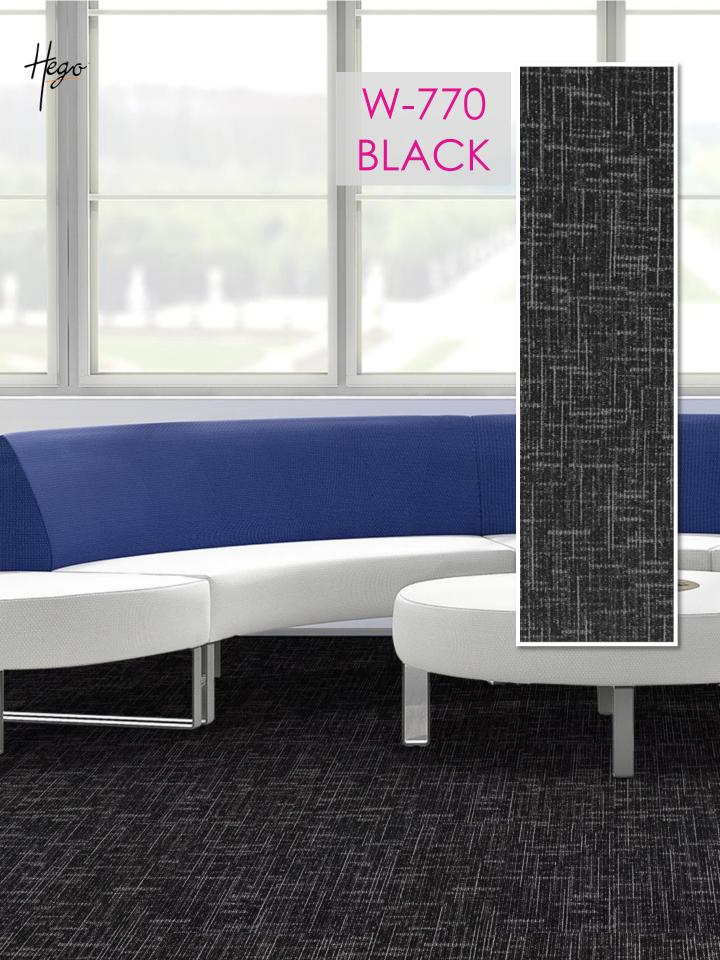

.....

W-770

BLACK

W-770 BLACK in combination with HEGO highlighter carpet tiles

PRISMATIO

1

Hego