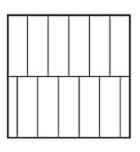

nation with HEGO highlighter carpet tiles

Hego

## W-773 BLUE





### A soft hard surface.

Love the look of wood plank flooring? Think luxury vinyl plank flooring is stunning? Patterns—like herringbone or ashlar— make them appealing. You get the same patterning possibilities with HEGO;s carpet planks. You also get floor covering that's soft, quiet and much more economical than hard surfaces.

W-773 BLUE in combination with HEGO highlighter carpet tiles

## WIRELESS CARPET TILE

### **Technical Specifications**

Construction -Tufted Level Loop Material -100% Polypropylene Pile Weight -550 GSM Pile Height -4 mm Primary Backing -Non Woven Backing -Bitumen Backing Size -25cm x 100cm Qty. in Box -6 Sq. Meter (64.56 Sq. Ft.)

Plank Installation Guide





Random Drop





Herringbone

Brick







#### www.hego.co.in