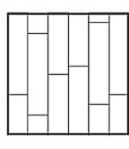

15

W-772 BEIGE in combination with HEGO highlighter carpet tiles

Hego

## W-773 BLUE





### A soft hard surface.

Love the look of wood plank flooring? Think luxury vinyl plank flooring is stunning? Patterns—like herringbone or ashlar— make them appealing. You get the same patterning possibilities with HEGO;s carpet planks. You also get floor covering that's soft, quiet and much more economical than hard surfaces.

W-773 BLUE in combination with HEGO highlighter carpet tiles

## WIRELESS CARPET TILE

### **Technical Specifications**

Construction -Tufted Level Loop Material -100% Polypropylene Pile Weight -550 GSM Pile Height -4 mm Primary Backing -Non Woven Backing -Bitumen Backing Size -25cm x 100cm Qty. in Box -6 Sq. Meter (64.56 Sq. Ft.)

Plank Installation Guide





Random Drop





Herringbone

Brick







#### www.hego.co.in