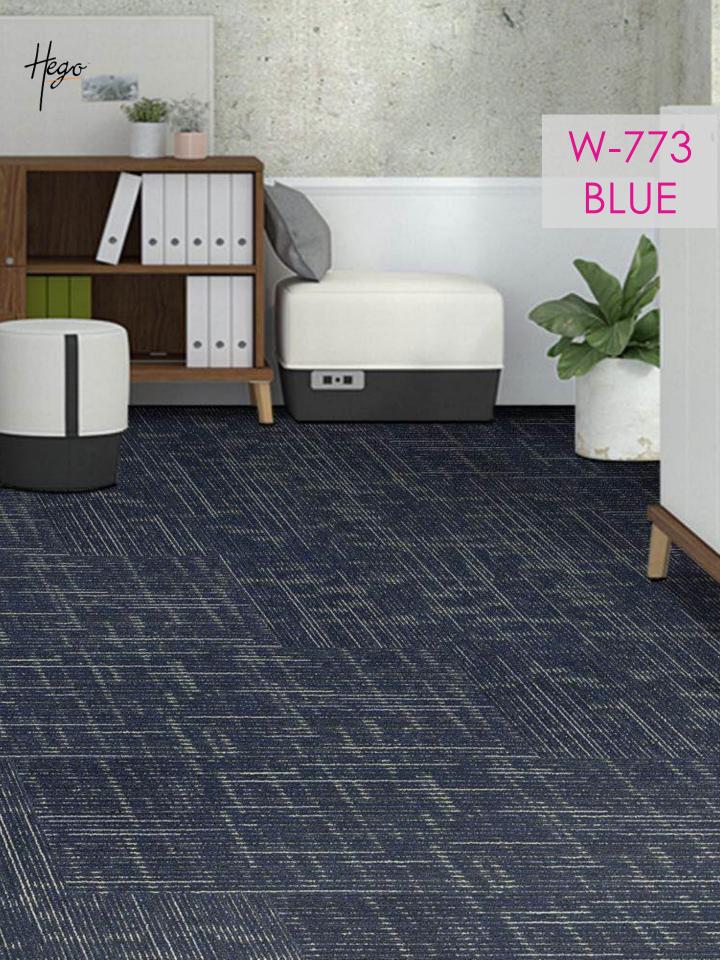

ous look broadloom.

.....

W-770

BLACK

W-770 BLACK in combination with HEGO highlighter carpet tiles

PRISMATIO

1

Hego



### Pattern Movement

Inspired by textiles, HEGO's Wireless Collection brings a distinctive, handcrafted feel to a broad array of interior projects. Whether used as a simple, neutral background or

combined to create diversity and movement,

> W-771 GREY in combination with HEGO highlighter carpet tiles



# Planks or squares, our tiles all work together.

In addition to 25cm x 100cm planks, the HEGO carpet tile ranges includes another 25 cmx 100cm planks & 50cm squares. All work together in any combination, giving you a carpet tile design platform with unparalleled options.

15

W-772 BEIGE in combination with HEGO highlighter carpet tiles

Hego

## W-773 BLUE





### A soft hard surface.

Love the look of wood plank flooring? Think luxury vinyl plank flooring is stunning? Patterns—like herringbone or ashlar— make them appealing. You get the same patterning possibilities with HEGO;s carpet planks. You also get floor covering that's soft, quiet and much more economical than hard surfaces.

W-773 BLUE in combination with HEGO highlighter carpet tiles

## WIRELESS CARPET TILE

### **Technical Specifications**

Construction -Tufted Level Loop Material -100% Polypropylene Pile Weight -550 GSM Pile Height -4 mm Primary Backing -Non Woven Backing -Bitumen Backing Size -25cm x 100cm Qty. in Box -6 Sq. Meter (64.56 Sq. Ft.)

Plank Installation Guide





Random Drop





Herringbone

Brick







#### www.hego.co.in