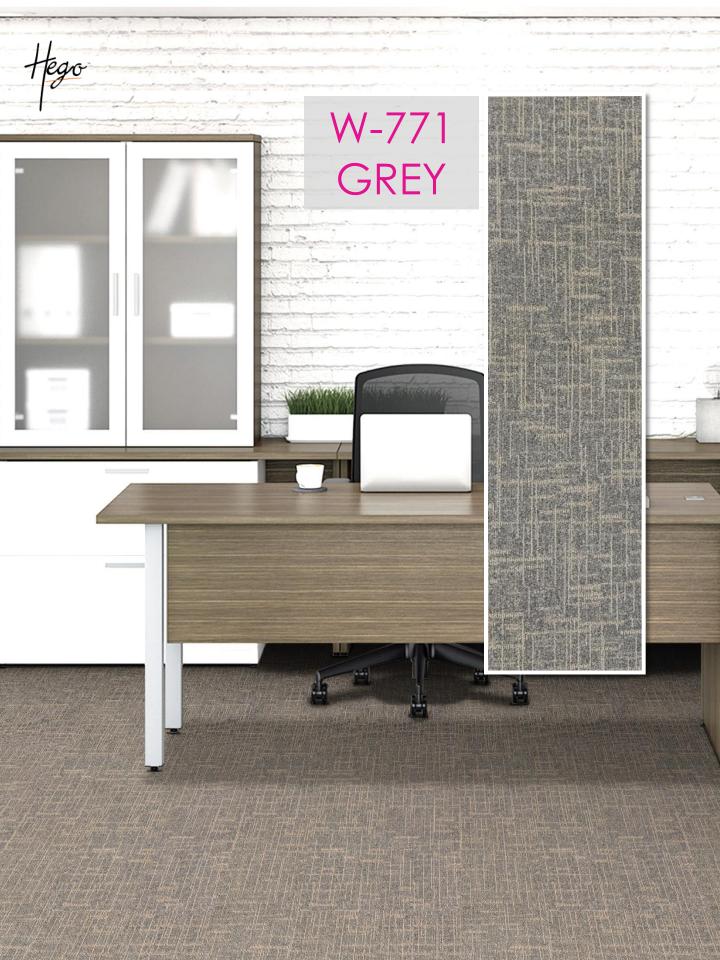

fresh, exciting floor designs.

#### Expressive pictorial language.

HEGO's Wireless plank's scale and directionality gives you an expanded range of design options. Create floors that reflect the geometry and flow of surrounding space. Use planks to create large-scale tile patterns, provide way finding cues, or work and activity zones. And this is just the beginning!

## STAY CONNECTED TO THE FLOOR



# A shape that's better a hiding seams.

Want the benefits of carp tile without the look of carp tile? Use skinny planks, sam style and colour, laid in a ashlar pattern. They'll bler near seamlessly across the floor, giving you the benefit of modularity and the continuous look broadloom.

.....

W-770

BLACK

W-770 BLACK in combination with HEGO highlighter carpet tiles

PRISMATIO

1

Hego



### Pattern Movement

Inspired by textiles, HEGO's Wireless Collection brings a distinctive, handcrafted feel to a broad array of interior projects. Whether used as a simple, neutral background or

combined to create diversity and movement,

> W-771 GREY in combination with HEGO highlighter carpet tiles



# Planks or squares, our tiles all work together.

In addition to 25cm x 100cm planks, the HEGO carpet tile ranges includes another 25 cmx 100cm planks & 50cm squares. All work together in any combination, giving you a carpet tile design platform with unparalleled options.

15

W-772 BEIGE in combination with HEGO highlighter carpet tiles

Hego

## W-773 BLUE





### A soft hard surface.

Love the look of wood plank flooring? Think luxury vinyl plank flooring is stunning? Patterns—lik