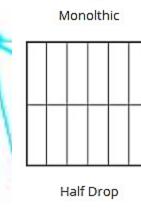

lleled options.

15

W-772 BEIGE in combination with HEGO highlighter carpet tiles

Hego

## W-773 BLUE





### A soft hard surface.

Love the look of wood plank flooring? Think luxury vinyl plank flooring is stunning? Patterns—like herringbone or ashlar— make them appealing. You get the same patterning possibilities with HEGO;s carpet planks. You also get floor covering that's soft, quiet and much more economical than hard surfaces.

W-773 BLUE in combination with HEGO highlighter carpet tiles

## WIRELESS CARPET TILE

### **Technical Specifications**

Construction -Tufted Level Loop Material -100% Polypropylene Pile Weight -550 GSM Pile Height -4 mm Primary Backing -Non Woven Backing -Bitumen Backing Size -25cm x 100cm Qty. in Box -6 Sq. Meter (64.56 Sq. Ft.)

Plank Installation Guide





Random Drop





Herringbone

Brick







#### www.hego.co.in