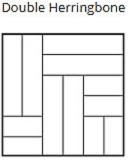

eled options.

15

W-772 BEIGE in combination with HEGO highlighter carpet tiles

Hego

## W-773 BLUE





### A soft hard surface.

Love the look of wood plank flooring? Think luxury vinyl plank flooring is stunning? Patterns—like herringbone or ashlar— make them appealing. You get the same patterning possibilities with HEGO;s carpet planks. You also get floor covering that's soft, quiet and much more economical than hard surfaces.

W-773 BLUE in combination with HEGO highlighter carpet tiles

## WIRELESS CARPET TILE

### **Technical Specifications**

Construction -Tufted Level Loop Material -100% Polypropylene Pile Weight -550 GSM Pile Height -4 mm Primary Backing -Non Woven Backing -Bitumen Backing Size -25cm x 100cm Qty. in Box -6 Sq. Meter (64.56 Sq. Ft.)

Plank Installation Guide





Random Drop





Herringbone

Brick







#### www.hego.co.in